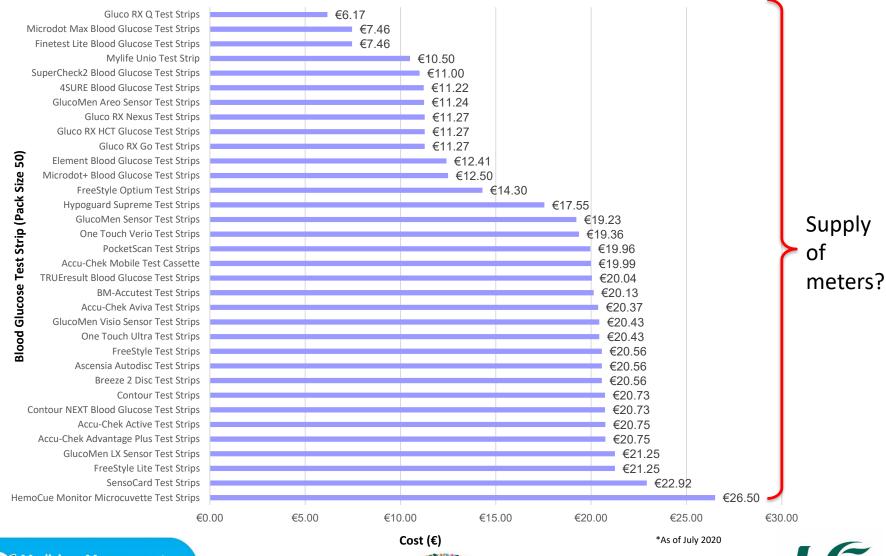

# **Preferred BGTS**

| Preferred BGTS     |                                         |                                                    |  |  |  |  |
|--------------------|-----------------------------------------|----------------------------------------------------|--|--|--|--|
| Reimbursement Code | BGTS*                                   | Reimbursement price (as of 1st February 2023) (50) |  |  |  |  |
| 85131              | Finetest Lite blood glucose test strips | €6.95                                              |  |  |  |  |
| 97637              | Microdot Max blood glucose test strips  | €7.46                                              |  |  |  |  |
| 85132              | Accu-Chek Instant test strips           | €8.54                                              |  |  |  |  |
| 85110              | Glucomen Areo Sensor test strips        | €8.63                                              |  |  |  |  |
| 97630              | Mylife Aveo test strips                 | €8.75                                              |  |  |  |  |
| 97607              | Mylife Unio test strips                 | €10.50                                             |  |  |  |  |
| 94170              | 4Sure blood glucose test strips         | €11.22                                             |  |  |  |  |
| 85120              | GlucoRx Nexus test strips               | €11.27                                             |  |  |  |  |
| 85139              | GlucoRx HCT glucose test strips         | €11.27                                             |  |  |  |  |
| 15963              | Contour Next blood glucose test strips  | €14.30                                             |  |  |  |  |
| 68321              | One Touch Verio test strips             | €14.30                                             |  |  |  |  |
| 10051              | Freestyle Optium test strips            | €14.30                                             |  |  |  |  |