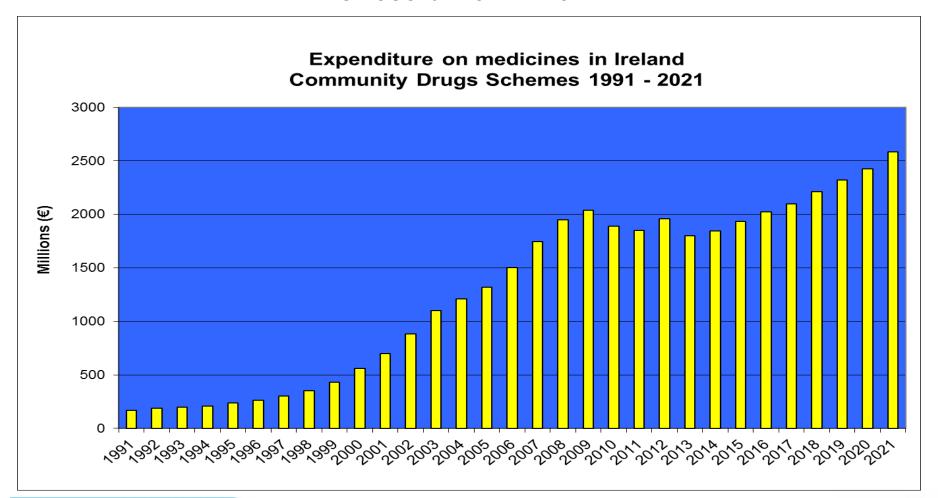

# Expenditure under the Community Drugs Schemes was approx. €2.585 billion in 2021