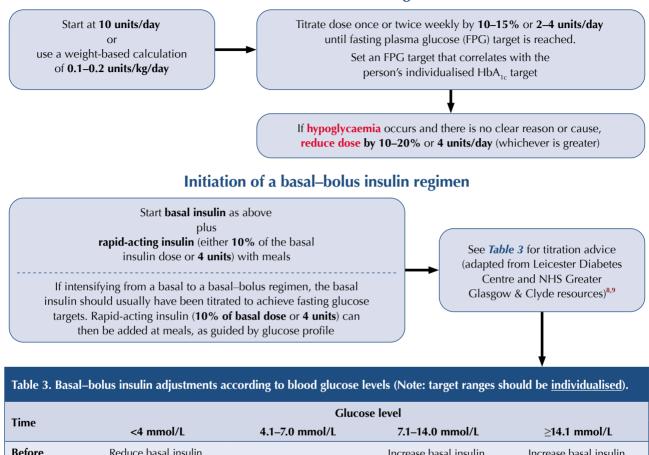

## Initiation of a basal insulin regimen<sup>2</sup>

|  | morning meal           | dose by 20%                                  | No change                                                                        | dose by 10%                                    | dose by 20%                                    |
|--|------------------------|----------------------------------------------|----------------------------------------------------------------------------------|------------------------------------------------|------------------------------------------------|
|  | Before<br>midday meal  | Reduce morning-meal rapid-acting dose by 20% | No change                                                                        | Increase morning-meal rapid-acting dose by 10% | Increase morning-meal rapid-acting dose by 20% |
|  | Before<br>evening meal | Reduce midday-meal rapid-acting dose by 20%  | No change                                                                        | Increase midday-meal rapid-acting dose by 10%  | Increase midday-meal rapid-acting dose by 20%  |
|  | Before bed             | Reduce evening-meal rapid-acting dose by 20% | Bedtime snack if <7 mmol/L<br>or reduce evening-meal<br>rapid-acting dose by 10% | Increase evening-meal rapid-acting dose by 10% | Increase evening-meal rapid-acting dose by 20% |